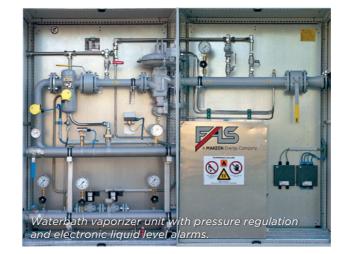

- Plate heat exchanger technology
- Capacity up to 20000 kg/h (5250 gal/hr)
- Power supply: 120V to 240V / 50Hz 60Hz • Certified according to DIN EN ISO 9001 SCC (Service)

1200kg/h (320 gal/hr) waterbath vaporizer unit in a cabinet with insulated water pipes, liquid trap, electronic level alarms, two stage pressure regulation and over pressure protection with safe gas release.