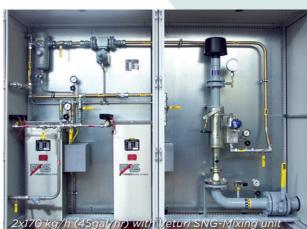

#### Version with multiple FAS vaporizers

Three-phase vaporizers with 60 kg/h (16 gal/hr), 100 kg/h (26.5 gal/hr), and 170 kg/h (45 gal/hr) with two redundant solenoid valves each (left to right).

2 MAKEEN ENERGY

FAS Vaporizer unit in cabinet construction Version with single vaporizer max. total capacity 170 kg/h (45 gal/hr)

Version with multiple FAS vaporizers – 2 to 4 pcs. of size 100 kg/h (26.5 gal/hr) or 170 kg/h (45 gal/hr) Max. total capacity 620 kg/h (164 gal/hr) (4 pcs. of size 170 kg/h (45 gal/hr))