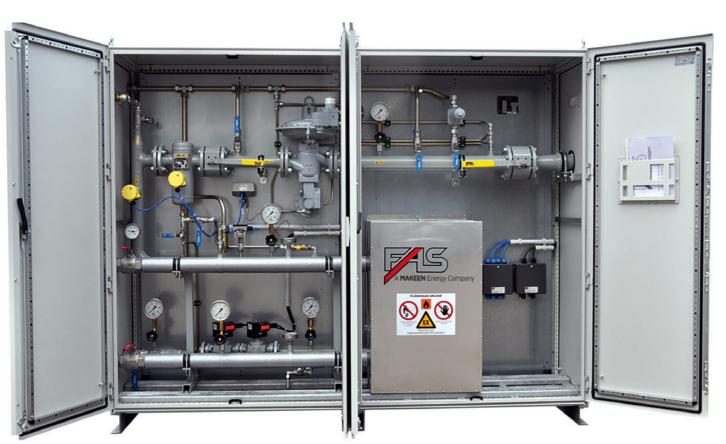

The FAS-2000, PN25, consists of:

# Vaporizer units with dry-type vaporizer FAS 2000

The FAS dry-type vaporizers FAS 2000 are available as compact unit including all required components such as shut off valves, control valves, safety equipment, pressure regulators set to the requested outlet pressure. All vaporizer units are designed according to customer specification and can be delivered either in cabinet design, in a container or as a compact skid unit including storage tank.