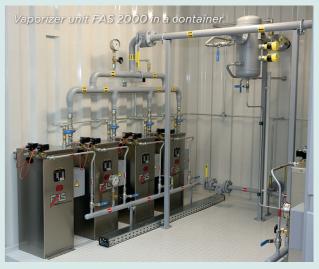

# Vaporizer units with dry-type vaporizer FAS 2000

The FAS dry-type vaporizers FAS 2000 are available as compact unit including all required components such as shut off valves, control valves, safety equipment, pressure regulators set to the requested outlet pressure. All vaporizer units are designed according to customer specification and can be delivered either in cabinet design, in a container or as a compact skid unit including storage tank.

FAS Vaporizer unit in cabinet construction Version with single vaporizer max. total capacity 170 kg/h (45 gal/hr)

Version with multiple FAS vaporizers – 2 to 4 pcs. of size 100 kg/h (26.5 gal/hr) or 170 kg/h (45 gal/hr) Max. total capacity 620 kg/h (164 gal/hr) (4 pcs. of size 170 kg/h (45 gal/hr))