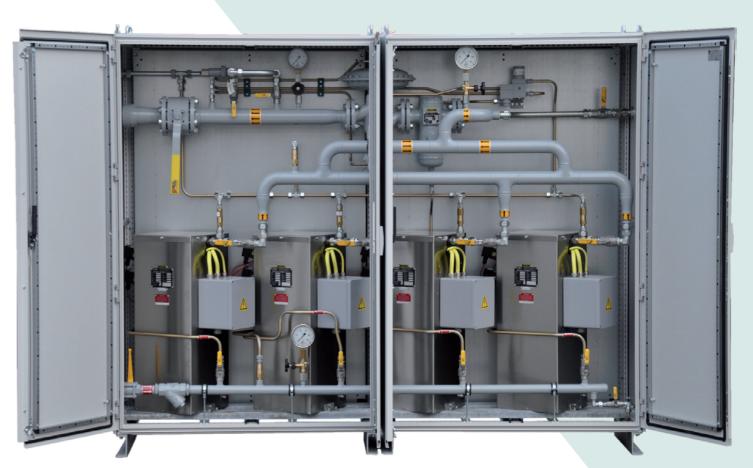

FAS Vaporizer unit in cabinet construction Version with single vaporizer max. total capacity 170 kg/h (45 gal/hr)

Version with multiple FAS vaporizers – 2 to 4 pcs. of size 100 kg/h (26.5 gal/hr) or 170 kg/h (45 gal/hr) Max. total capacity 620 kg/h (164 gal/hr) (4 pcs. of size 170 kg/h (45 gal/hr))