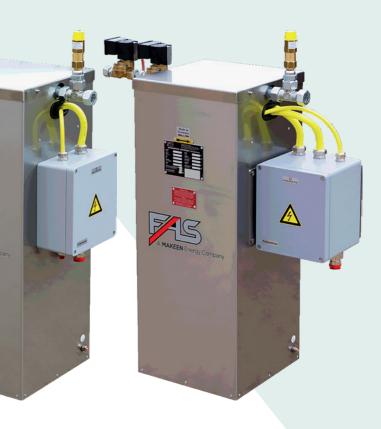

#### Version with multiple FAS vaporizers

Three-phase vaporizers with 60 kg/h (16 gal/hr), 100 kg/h (26.5 gal/hr), and 170 kg/h (45 gal/hr) with two redundant solenoid valves each (left to right).

2 MAKEEN ENERGY