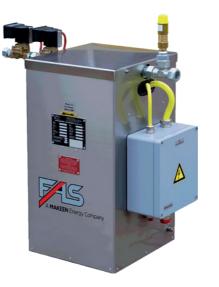

# Dry-type vaporizer FAS 2000

The indirectly electrically heated dry-type vaporizers FAS 2000 in stainless steel housing offer a safe and reliable energy supply for applications with low capacity requirements.

These maintenance-free vaporizers are used in installations with small tanks with a low natural vaporization. FAS 2000 vaporizer systems grant a continuous operation of gas supply without interruption. They are suitable for use in hazardous areas, zone 2.

# Vaporizer casing

Stainless steel construction with an internal aluminum core, intermediate insulation, protective cover, and wall bracket.