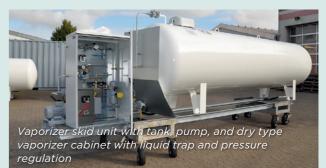

# Vaporizer units with dry-type vaporizer FAS 2000

The FAS dry-type vaporizers FAS 2000 are available as compact unit including all required components such as shut off valves, control valves, safety equipment, pressure regulators set to the requested outlet pressure. All vaporizer units are designed according to customer specification and can be delivered either in cabinet design, in a container or as a compact skid unit including storage tank.

FAS Vaporizer unit in cabinet construction Version with single vaporizer max. total capacity 170 kg/h (45 gal/hr)

Version with multiple FAS vaporizers – 2 to 4 pcs. of size 100 kg/h (26.5 gal/hr) or 170 kg/h (45 gal/hr) Max. total capacity 620 kg/h (164 gal/hr) (4 pcs. of size 170 kg/h (45 gal/hr))