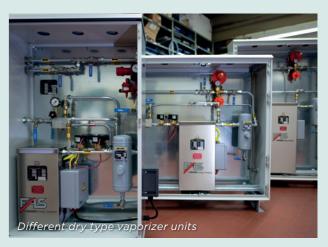

#### Version with multiple FAS vaporizers

Three-phase vaporizers with 60 kg/h (16 gal/hr), 100 kg/h (26.5 gal/hr), and 170 kg/h (45 gal/hr) with two redundant solenoid valves each (left to right).

2 MAKEEN ENERGY

# Vaporizer units with dry-type vaporizer FAS 2000

The FAS dry-type vaporizers FAS 2000 are available as compact unit including all required components such as shut off valves, control valves, safety equipment, pressure regulators set to the requested outlet pressure. All vaporizer units are designed according to customer specification and can be delivered either in cabinet design, in a container or as a compact skid unit including storage tank.