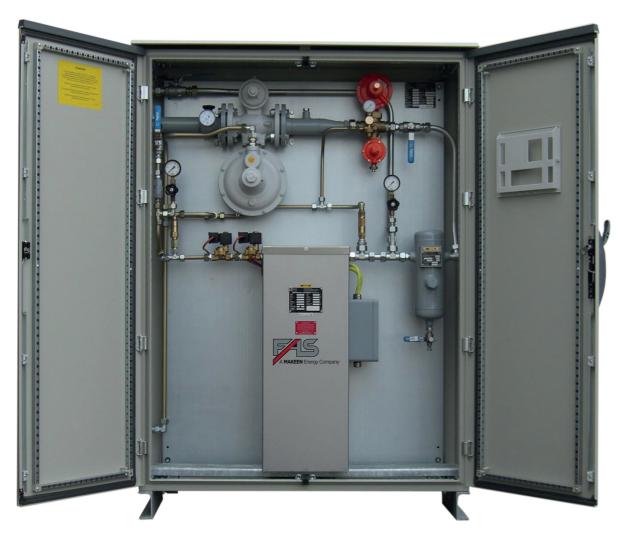

# Vaporizer units with dry-type vaporizer FAS 2000

The FAS dry-type vaporizers FAS 2000 are available as compact unit including all required components such as shut off valves, control valves, safety equipment, pressure regulators set to the requested outlet pressure. All vaporizer units are designed according to customer specification and can be delivered either in cabinet design, in a container or as a compact skid unit including storage tank.

FAS Vaporizer unit in cabinet construction Version with single vaporizer max. total capacity 170 kg/h (45 gal/hr)

Version with multiple FAS vaporizers – 2 to 4 pcs. of size 100 kg/h (26.5 gal/hr) or 170 kg/h (45 gal/hr) Max. total capacity 620 kg/h (164 gal/hr) (4 pcs. of size 170 kg/h (45 gal/hr))