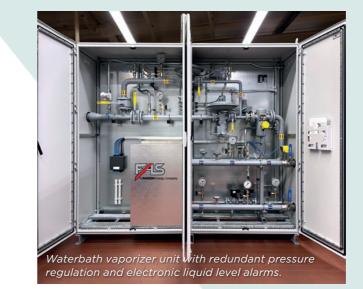

- Plate heat exchanger technology
- Capacity up to 20000 kg/h (5250 gal/hr)
- Power supply: 120V to 240V / 50Hz 60Hz • Certified according to DIN EN ISO 9001 SCC (Service)

1200kg/h (320 gal/hr) waterbath vaporizer unit in a cabinet with insulated water pipes, liquid trap, electronic level alarms, two stage pressure regulation and over pressure protection with safe gas release.