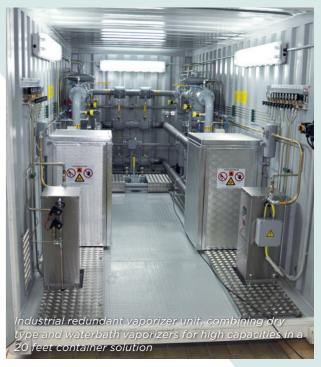

# Hot water-heated vaporizer unit FAS 3000

Especially in case of increased capacities, the operation costs may be reduced significantly with the use of Hot water-heated vaporizers working with plate heat exchangers.

These compact vaporizer units include all required components such as shut off valves, control valves, solenoid valves, safety equipment, thermometers, liquid level sensors, pressure regulators. The vaporizer units are completely mounted in a cabinet or in a container including piping. They are suitable for use in hazardous areas, zone 1.