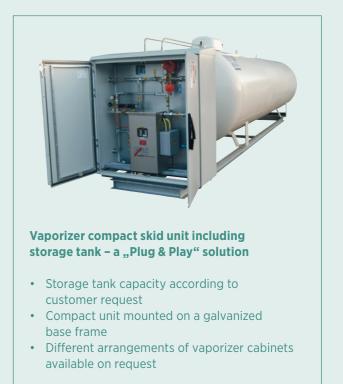

# Vaporizer units with dry-type vaporizer FAS 2000

The FAS dry-type vaporizers FAS 2000 are available as compact unit including all required components such as shut off valves, control valves, safety equipment, pressure regulators set to the requested outlet pressure. All vaporizer units are designed according to customer specification and can be delivered either in cabinet design, in a container or as a compact skid unit including storage tank.

FAS Vaporizer unit in cabinet construction Version with single vaporizer max. total capacity 170 kg/h (45 gal/hr)

Version with multiple FAS vaporizers – 2 to 4 pcs. of size 100 kg/h (26.5 gal/hr) or 170 kg/h (45 gal/hr) Max. total capacity 620 kg/h (164 gal/hr) (4 pcs. of size 170 kg/h (45 gal/hr))