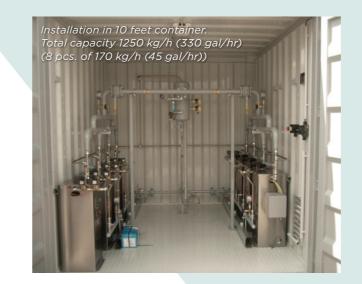

# Hot water-heated vaporizer unit FAS 3000

Especially in case of increased capacities, the operation costs may be reduced significantly with the use of Hot water-heated vaporizers working with plate heat exchangers.

These compact vaporizer units include all required components such as shut off valves, control valves, solenoid valves, safety equipment, thermometers, liquid level sensors, pressure regulators. The vaporizer units are completely mounted in a cabinet or in a container including piping. They are suitable for use in hazardous areas, zone 1.

- Plate heat exchanger technology
- Capacity up to 20000 kg/h (5250 gal/hr)
- Power supply: 120V to 240V / 50Hz 60Hz • Certified according to DIN EN ISO 9001 SCC (Service)

1200kg/h (320 gal/hr) waterbath vaporizer unit in a cabinet with insulated water pipes, liquid trap, electronic level alarms, two stage pressure regulation and over pressure protection with safe gas release.